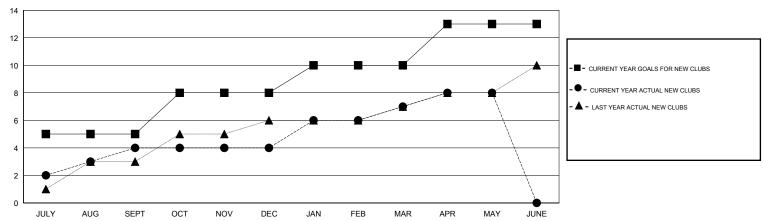

OAL | CHARTER AND<br>NEW MEMBERS<br>ADDED | DROPPED<br>MEMBERS | NET<br>GAIN/LOSS |
| JULY/AUG/SEPT            | 5                | 4         | 1                | 3                | JULY/AUG/SEPT            | 280                | 412                                 | 714                | -302             |
| OCT/NOV/DEC  JAN/FEB/MAR | 3<br>2           | 0<br>3    | 4<br>0           | -4<br>3          | OCT/NOV/DEC  JAN/FEB/MAR | 428<br>302         | 589<br>495                          | 250<br>108         | 339<br>387       |
| APR/MAY/JUNE             | 3                | 1         | 2                | -1               | APR/MAY/JUNE             | -22                | 108                                 | 156                | -48              |

### GOALS AND ACTUAL NEW CLUBS CUMULATIVE



#### GOALS AND ACTUAL MEMBERS CUMULATIVE



| DROPPED CLUBS: 7     |             | 144 CLUBS OF 169 ADDED 1 OR MORE NEW MEMBERS | GENDER DISTRIBUTION  MALE 4,506 (67.48%) |                |  |
|----------------------|-------------|----------------------------------------------|------------------------------------------|----------------|--|
| DROPPED MEMBERS      |             |                                              | FEMALE                                   | 2,172 (32.52%) |  |
| DECEASED             | 25          | CLICK HERE FOR HEALTH                        | FAMILY UNIT MEMBERS                      | 1,512          |  |
| CLUB CANCELLED OTHER | 79<br>1,124 | ASSESSMENT DATA                              | HEAD OF HOUSEHOLD                        | 717            |  |
| TOTAL