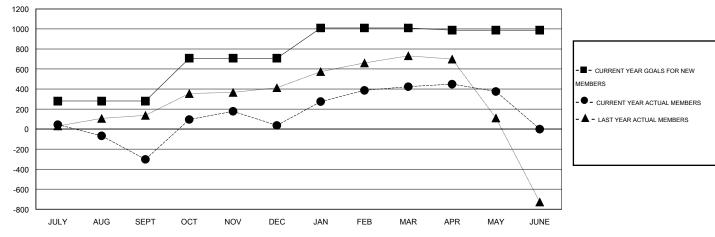

#### GOALS AND ACTUAL MEMBERS CUMULATIVE

| DROPPED CLUBS: 7     |             | 144 CLUBS OF 169 ADDED 1 OR MORE NEW MEMBERS | GENDER DISTRIBUTION  MALE 4,506 (67.48%) |                |  |
|----------------------|-------------|----------------------------------------------|------------------------------------------|----------------|--|
| DROPPED MEMBERS      |             |                                              | FEMALE                                   | 2,172 (32.52%) |  |
| DECEASED             | 25          | CLICK HERE FOR HEALTH                        | FAMILY UNIT MEMBERS                      | 1,512          |  |
| CLUB CANCELLED OTHER | 79<br>1,124 | ASSESSMENT DATA                              | HEAD OF HOUSEHOLD                        | 717            |  |
| TOTAL                | 1,228       |                                              | NON-HEAD OF HOUSEHOLD                    | 795            |  |